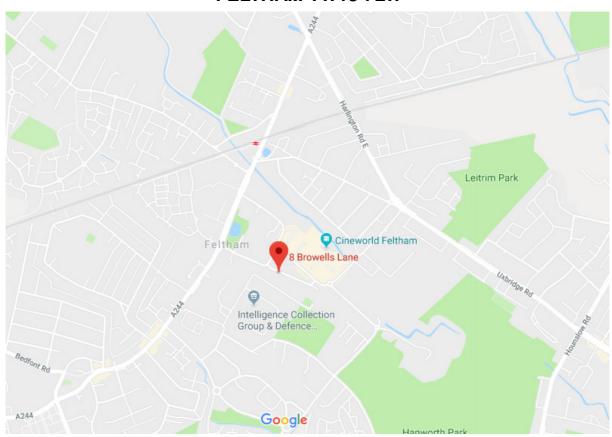

#### **LOCATION**

The property is situated on south side of Browells Lane, close to the junction with Air Park Way in Feltham. Feltham is approximately 14 miles to the south west of central London and approximately 2.3 miles from Junction 1 of the M3 which provides access to the M25 and wider motorway network.

Nearby businesses include Halfords, DPD, Honeywell and UPS.

The property is within 300m of Feltham High Street which provides a wide range of different local amenities. Feltham railway station is located less than half a mile to the north of the property providing regular services to London Waterloo.