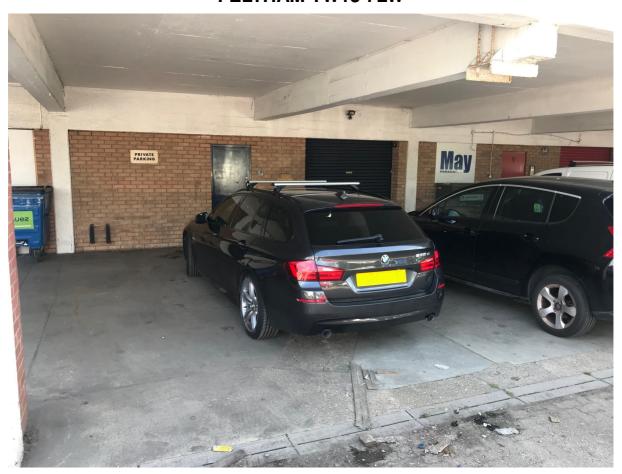

#### **DESCRIPTION**

The property comprises a two storey light industrial building with offices and male and female WC's to the first floor and open plan warehouse space to the ground floor. Externally the property benefits from a forecourt to the front providing parking and access to the loading door.

#### **AMENETIES**

- Roller shutter loading door
- Parking
- Air conditioning
- Male, Female WCs
- Entry phone system